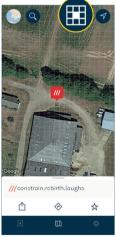

## Use the free what3words app to find a 3 word address, whether it's for a specific spot in a field, a barn, or the entrance to a farm.

1. Open the what3words app and tap 

to see your current location, or tap Q and enter a street address or place.

2. Switch to satellite\* mode and move the map to the location you're looking for.

\*Satellite imagery may be out of date

3. Tap **m** and select the correct square.

4. You'll see the 3 word address displayed on the screen.

## You can also:

Tap☆ to save it.

Tap  $\Leftrightarrow$  to get directions there using the navigation apps on your phone.

If you have limited data connection, tap 'Compass' to navigate to a 3 word address.