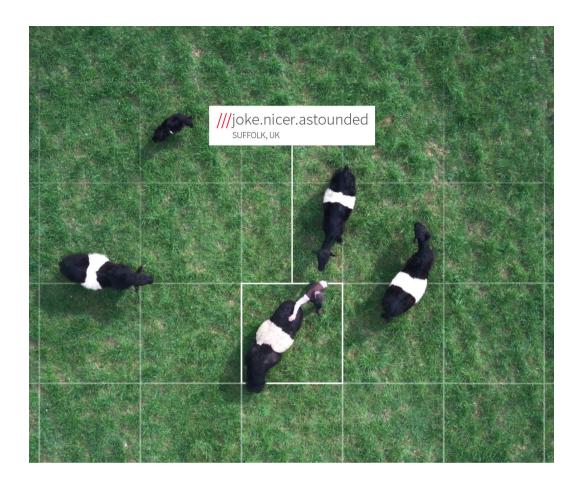

## Find rural locations easily with a 3 word address

what3words has given every 3m square a 3 word address. To help someone find a rural location, give them a 3 word address and they'll get there quickly and easily.

## Use the free what3words app to find a 3 word address, whether it's for a specific spot in a field, a barn, or the entrance to a farm.

1. Open the what3words app and tap 

to see your current location, or tap Q and enter a street address or place.