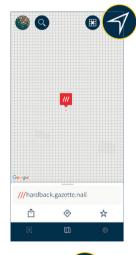

## Use the free what3words app to find a 3 word address, whether it's for a specific spot in a field, a barn, or the entrance to a farm.

1. Open the what3words app and tap 

to see your current location, or tap Q and enter a street address or place.

2. Switch to satellite\* mode and move the map to the location you're looking for.

\*Satellite imagery may be out of date

3. Tap **m** and select the correct square.

4. You'll see the 3 word address displayed on the screen.