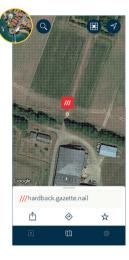

2. Switch to satellite\* mode and move the map to the location you're looking for.

\*Satellite imagery may be out of date

3. Tap **m** and select the correct square.

4. You'll see the 3 word address displayed on the screen.

## You can also:

Tap☆ to save it.

Tap  $\Leftrightarrow$  to get directions there using the navigation apps on your phone.

If you have limited data connection, tap 'Compass' to navigate to a 3 word address.